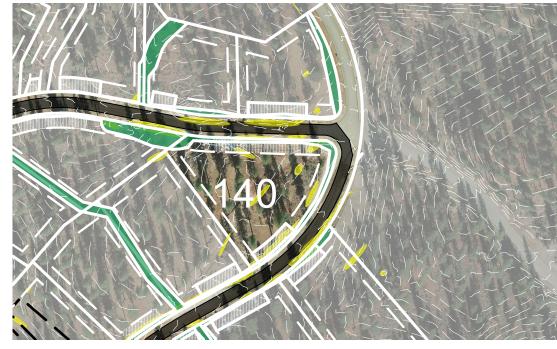

## **HOMESITE 140**

TAHOE

Andrew L

LOT LINE

N. T. W.

BUILDING ENVELOPE

SUGGESTED DRIVEWAY LOCATIONS

SLOPE CONSTRAINTS (+25%)

DRAINAGE EASEMENTS

Lot Size: 1.37 Acres Building Envelope: 35,272 Sq. Ft.

THIS LOT MAY BE SUBJECT TO HILLSIDE GRADING REQUIREMENTS PER DOUGLAS COUNTY CODE SECTION 20.690.030 (K).

EASEMENTS, SETBACKS, DRIVEWAY
ENVELOPES, AND BUILDING ENVELOPE ARE
PRELIMINARY AND SUBJECT TO CHANGE WITH
FINAL DESIGN.

REFER TO RECORDED FINAL MAP AND CLEAR CREEK TAHOE PROPERTY REPORT FOR ADDITIONAL ENCUMBRANCES, EASEMENTS, AND RESTRICTIONS FOR DEVELOPMENT OF THIS LOT.

7900 Rancharrah Parkway Suite 100 Reno, Nevada 89511 775-200-1960