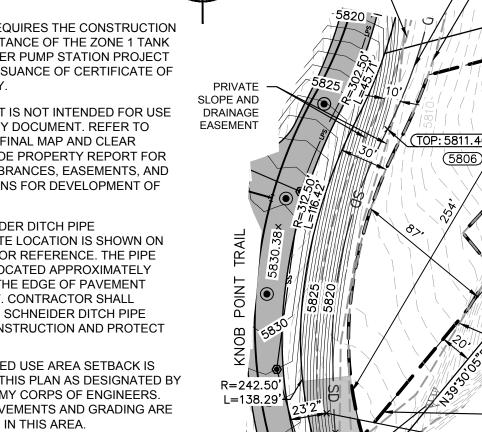

THIS LOT REQUIRES THE CONSTRUCTION AND ACCEPTANCE OF THE ZONE 1 TANK AND BOOSTER PUMP STATION PROJECT PRIOR TO ISSUANCE OF CERTIFICATE OF OCCUPANCY.

THIS EXHIBIT IS NOT INTENDED FOR USE AS A SURVEY DOCUMENT. REFER TO RECORDED FINAL MAP AND CLEAR CREEK TAHOE PROPERTY REPORT FOR ALL ENCUMBRANCES, EASEMENTS, AND RESTRICTIONS FOR DEVELOPMENT OF THIS LOT.

THE SCHNEIDER DITCH PIPE APPROXIMATE LOCATION IS SHOWN ON THIS PLAN FOR REFERENCE. THE PIPE HAS BEEN LOCATED APPROXIMATELY 23'2" FROM THE EDGE OF PAVEMENT ON THIS LOT. CONTRACTOR SHALL LOCATE THE SCHNEIDER DITCH PIPE BEFORE CONSTRUCTION AND PROTECT IN PLACE.

A RESTRICTED USE AREA SETBACK IS SHOWN ON THIS PLAN AS DESIGNATED BY THE U.S. ARMY CORPS OF ENGINEERS. NEW IMPROVEMENTS AND GRADING ARE PROHIBITED IN THIS AREA.

LOT AREA: 53,280 SF (1.22AC) BUILDING ENVELOPE AREA: 21,107 SF (0.48 AC) t 391 Clear Creek at Tahoe