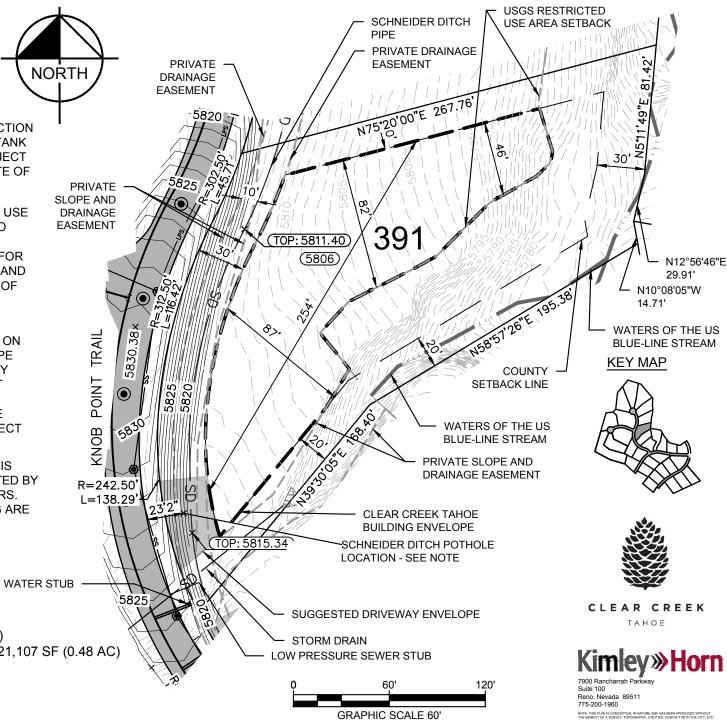

THIS LOT REQUIRES THE CONSTRUCTION AND ACCEPTANCE OF THE ZONE 1 TANK AND BOOSTER PUMP STATION PROJECT PRIOR TO ISSUANCE OF CERTIFICATE OF OCCUPANCY.

THIS EXHIBIT IS NOT INTENDED FOR USE AS A SURVEY DOCUMENT. REFER TO RECORDED FINAL MAP AND CLEAR CREEK TAHOE PROPERTY REPORT FOR ALL ENCUMBRANCES, EASEMENTS, AND RESTRICTIONS FOR DEVELOPMENT OF THIS LOT.

THE SCHNEIDER DITCH PIPE APPROXIMATE LOCATION IS SHOWN ON THIS PLAN FOR REFERENCE. THE PIPE HAS BEEN LOCATED APPROXIMATELY 23'2" FROM THE EDGE OF PAVEMENT ON THIS LOT. CONTRACTOR SHALL LOCATE THE SCHNEIDER DITCH PIPE BEFORE CONSTRUCTION AND PROTECT IN PLACE.

A RESTRICTED USE AREA SETBACK IS SHOWN ON THIS PLAN AS DESIGNATED BY THE U.S. ARMY CORPS OF ENGINEERS. NEW IMPROVEMENTS AND GRADING ARE PROHIBITED IN THIS AREA.

LOT AREA: 53,280 SF (1.22AC) BUILDING ENVELOPE AREA: 21,107 SF (0.48 AC) t 391 Clear Creek at Tahoe