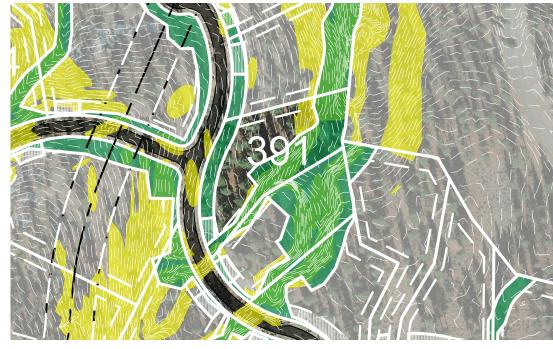

## **HOMESITE 391**

TAHOE

ALCOHOLD A

LOT LINE

N. W.

BUILDING ENVELOPE

SUGGESTED DRIVEWAY LOCATIONS

SLOPE CONSTRAINTS (+25%)

DRAINAGE EASEMENTS

Lot Size: 1.22 Acres Building Envelope: 21,107 Sq. Ft.

THIS LOT MAY BE SUBJECT TO HILLSIDE GRADING REQUIREMENTS PER DOUGLAS COUNTY CODE SECTION 20.690.030 (K).

EASEMENTS, SETBACKS, DRIVEWAY ENVELOPES, AND BUILDING ENVELOPE ARE PRELIMINARY AND SUBJECT TO CHANGE WITH FINAL DESIGN.

REFER TO RECORDED FINAL MAP AND CLEAR CREEK TAHOE PROPERTY REPORT FOR ADDITIONAL ENCUMBRANCES, EASEMENTS, AND RESTRICTIONS FOR DEVELOPMENT OF THIS LOT.

7900 Rancharrah Parkway Suite 100 Reno, Nevada 89511 775-200-1960