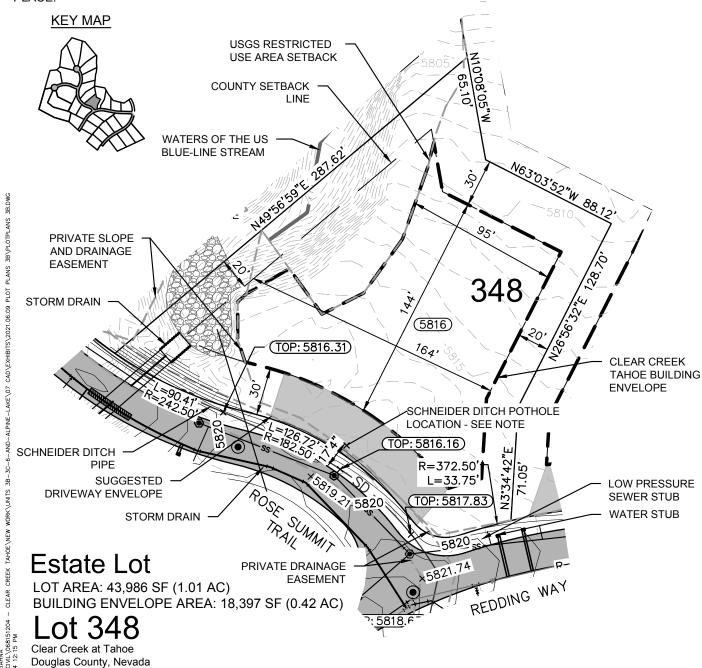

A HOME CONSTRUCTED ON THIS LOT WILL REQUIRE THE USE OF AN INDIVIDUAL LOW-PRESSURE SEWER (LPS) GRINDER PUMP SYSTEM.

THE SCHNEIDER DITCH PIPE APPROXIMATE LOCATION IS SHOWN ON THIS PLAN FOR REFERENCE. THE PIPE HAS BEEN LOCATED APPROXIMATELY 17'4" FROM THE EDGE OF PAVEMENT ON THIS LOT. CONTRACTOR SHALL LOCATE THE SCHNEIDER DITCH PIPE BEFORE CONSTRUCTION AND PROTECT IN PLACE.

THIS EXHIBIT IS NOT INTENDED FOR USE AS A SURVEY DOCUMENT. REFER TO RECORDED FINAL MAP AND CLEAR CREEK TAHOE PROPERTY REPORT FOR ALL ENCUMBRANCES, EASEMENTS, AND RESTRICTIONS FOR DEVELOPMENT OF THIS LOT.

A RESTRICTED USE AREA SETBACK IS SHOWN ON THIS PLAN AS DESIGNATED BY THE U.S. ARMY CORPS OF ENGINEERS. NEW IMPROVEMENTS AND GRADING ARE PROHIBITED IN THIS AREA.

120'

60'

**GRAPHIC SCALE 60'** 

PLOTTED BY WOLF, ARIAHNA
DWG NAME K:\REN\_CIVIL\068151204 — C
LAST SAVED 8/9/2024 12:15 PM