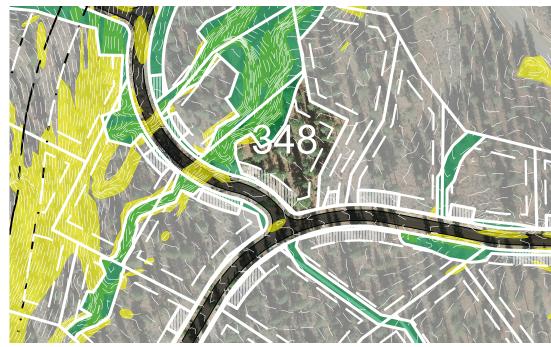

## **HOMESITE 348**

TAHOE

Superposition of the

LOT LINE

**BUILDING ENVELOPE** 

SUGGESTED DRIVEWAY LOCATIONS

SLOPE CONSTRAINTS (+25%)

DRAINAGE EASEMENTS

Lot Size: 1.01 Acres Building Envelope: 18,397 Sq. Ft.

THIS LOT MAY BE SUBJECT TO HILLSIDE GRADING REQUIREMENTS PER DOUGLAS COUNTY CODE SECTION 20.690.030 (K).

EASEMENTS, SETBACKS, DRIVEWAY
ENVELOPES, AND BUILDING ENVELOPE ARE
PRELIMINARY AND SUBJECT TO CHANGE WITH
FINAL DESIGN.

REFER TO RECORDED FINAL MAP AND CLEAR CREEK TAHOE PROPERTY REPORT FOR ADDITIONAL ENCUMBRANCES, EASEMENTS, AND RESTRICTIONS FOR DEVELOPMENT OF THIS LOT.

7900 Rancharrah Parkway Suite 100 Reno, Nevada 89511 775-200-1960