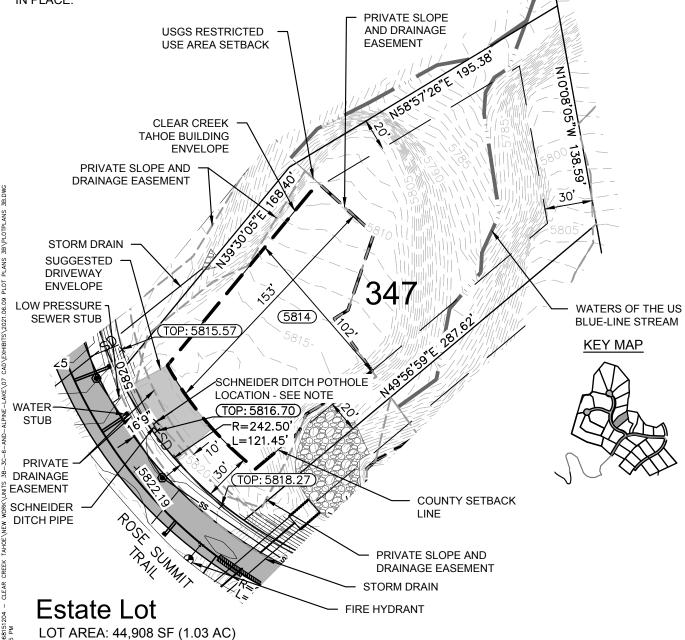

A RESTRICTED USE AREA SETBACK IS SHOWN ON THIS PLAN AS DESIGNATED BY THE U.S. ARMY CORPS OF ENGINEERS. NEW IMPROVEMENTS AND GRADING ARE PROHIBITED IN THIS AREA.

THE SCHNEIDER DITCH PIPE APPROXIMATE LOCATION IS SHOWN ON THIS PLAN FOR REFERENCE. THE PIPE HAS BEEN LOCATED APPROXIMATELY 16'9" FROM THE EDGE OF PAVEMENT ON THIS LOT. CONTRACTOR SHALL LOCATE THE SCHNEIDER DITCH PIPE BEFORE CONSTRUCTION AND PROTECT IN PLACE.

THIS EXHIBIT IS NOT INTENDED FOR USE AS A SURVEY DOCUMENT. REFER TO RECORDED FINAL MAP AND CLEAR CREEK TAHOE PROPERTY REPORT FOR ALL ENCUMBRANCES, EASEMENTS, AND RESTRICTIONS FOR DEVELOPMENT OF THIS LOT.