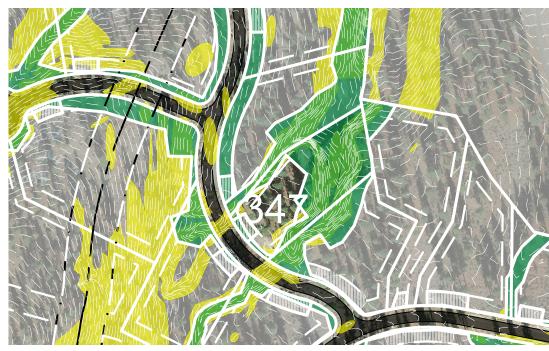

## **HOMESITE 347**

TAHOE

LO

LOT LINE

BUILDING ENVELOPE

SUGGESTED DRIVEWAY LOCATIONS

SLOPE CONSTRAINTS (+25%)

DRAINAGE EASEMENTS

Lot Size: 1.03 Acres Building Envelope: 12,252 Sq. Ft.

THIS LOT MAY BE SUBJECT TO HILLSIDE GRADING REQUIREMENTS PER DOUGLAS COUNTY CODE SECTION 20.690.030 (K).

EASEMENTS, SETBACKS, DRIVEWAY
ENVELOPES, AND BUILDING ENVELOPE ARE
PRELIMINARY AND SUBJECT TO CHANGE WITH
FINAL DESIGN.

REFER TO RECORDED FINAL MAP AND CLEAR CREEK TAHOE PROPERTY REPORT FOR ADDITIONAL ENCUMBRANCES, EASEMENTS, AND RESTRICTIONS FOR DEVELOPMENT OF THIS LOT.

7900 Rancharrah Parkway Suite 100 Reno, Nevada 89511 775-200-1960