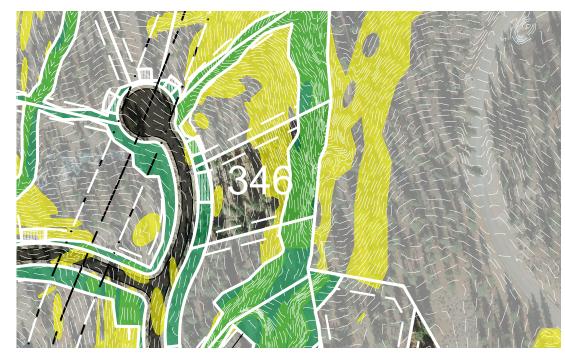

## **HOMESITE 346**

TAHOE

LO

LOT LINE

BUILDING ENVELOPE

SUGGESTED DRIVEWAY LOCATIONS

SLOPE CONSTRAINTS (+25%)

DRAINAGE EASEMENTS

Lot Size: 1.19 Acres Building Envelope: 24,563 Sq. Ft.

THIS LOT MAY BE SUBJECT TO HILLSIDE GRADING REQUIREMENTS PER DOUGLAS COUNTY CODE SECTION 20.690.030 (K).

EASEMENTS, SETBACKS, DRIVEWAY
ENVELOPES, AND BUILDING ENVELOPE ARE
PRELIMINARY AND SUBJECT TO CHANGE WITH
FINAL DESIGN.

REFER TO RECORDED FINAL MAP AND CLEAR CREEK TAHOE PROPERTY REPORT FOR ADDITIONAL ENCUMBRANCES, EASEMENTS, AND RESTRICTIONS FOR DEVELOPMENT OF THIS LOT.

7900 Rancharrah Parkway Suite 100 Reno, Nevada 89511 775-200-1960