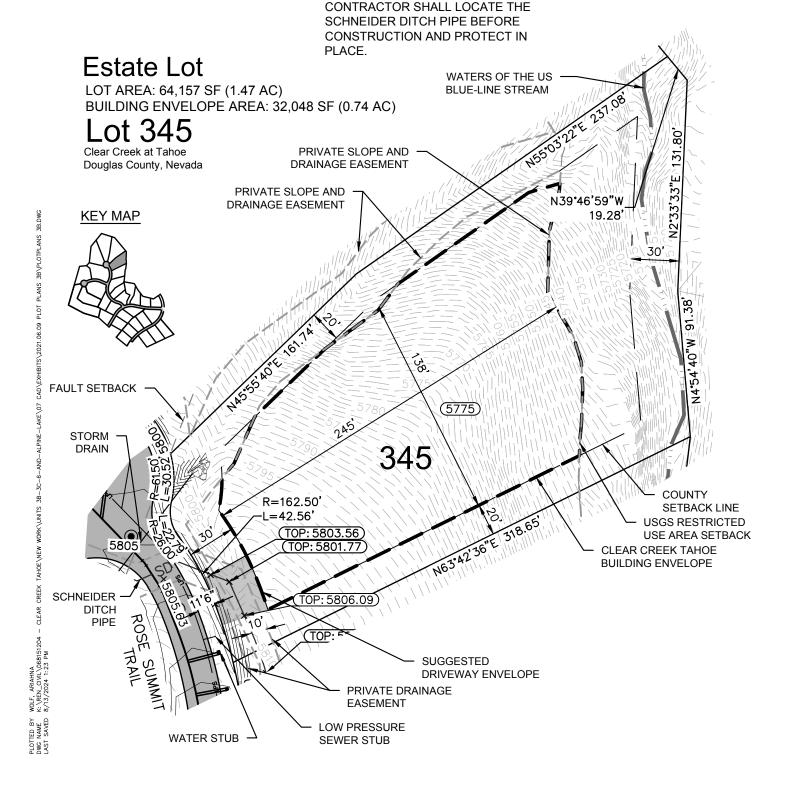

THIS LOT REQUIRES THE CONSTRUCTION AND ACCEPTANCE OF THE ZONE 1 TANK AND BOOSTER PUMP STATION PROJECT PRIOR TO ISSUANCE OF CERTIFICATE OF OCCUPANCY.

A RESTRICTED USE AREA SETBACK IS SHOWN ON THIS PLAN AS DESIGNATED BY THE U.S. ARMY CORPS OF ENGINEERS. NEW IMPROVEMENTS AND GRADING ARE PROHIBITED IN THIS AREA.

THIS EXHIBIT IS NOT INTENDED FOR USE AS A SURVEY DOCUMENT, REFER TO RECORDED FINAL MAP AND CLEAR CREEK TAHOE PROPERTY REPORT FOR ALL ENCUMBRANCES, EASEMENTS, AND **NORTH** RESTRICTIONS FOR DEVELOPMENT OF THIS LOT. THE SCHNEIDER DITCH PIPE APPROXIMATE LOCATION IS SHOWN ON THIS PLAN FOR REFERENCE. 120' 60 THE PIPE HAS BEEN LOCATED APPROXIMATELY 11'6" FROM THE **GRAPHIC SCALE 60'** EDGE OF PAVEMENT ON THIS LOT.