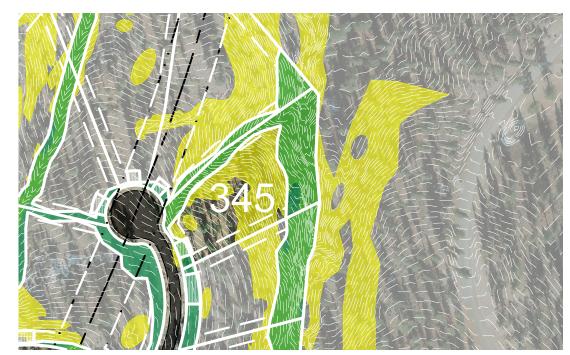

## **HOMESITE 345**

TAHOE

LOT LINE

BUILDING ENVELOPE

SUGGESTED DRIVEWAY LOCATIONS

SLOPE CONSTRAINTS (+25%)

DRAINAGE EASEMENTS

**—--** FAULT LINE

— · · — FAULT SETBACK LINE

Lot Size: 1.47 Acres Building Envelope: 32,048 Sq. Ft.

THIS LOT MAY BE SUBJECT TO HILLSIDE GRADING REQUIREMENTS PER DOUGLAS COUNTY CODE SECTION 20.690.030 (K).

EASEMENTS, SETBACKS, DRIVEWAY ENVELOPES, AND BUILDING ENVELOPE ARE PRELIMINARY AND SUBJECT TO CHANGE WITH FINAL DESIGN.

REFER TO RECORDED FINAL MAP AND CLEAR CREEK TAHOE PROPERTY REPORT FOR ADDITIONAL ENCUMBRANCES, EASEMENTS, AND RESTRICTIONS FOR DEVELOPMENT OF THIS LOT.

7900 Rancharrah Parkway Suite 100 Reno, Nevada 89511 775-200-1960