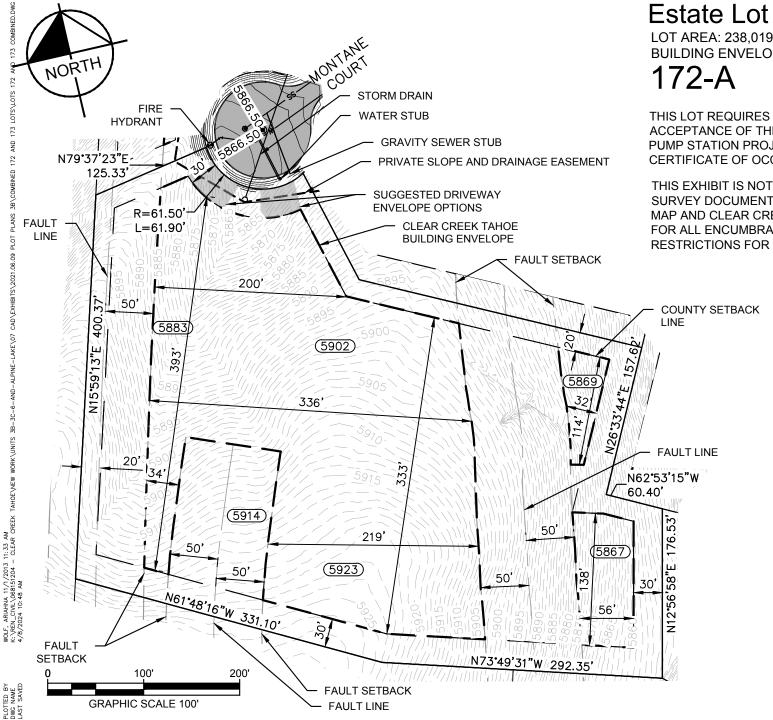

LOT AREA: 238,019 SF (5.46 AC) BUILDING ENVELOPE AREA: 122,233 SF (2.81 AC)

THIS LOT REQUIRES THE CONSTRUCTION AND ACCEPTANCE OF THE ZONE 1 TANK AND BOOSTER PUMP STATION PROJECT PRIOR TO ISSUANCE OF CERTIFICATE OF OCCUPANCY.

THIS EXHIBIT IS NOT INTENDED FOR USE AS A SURVEY DOCUMENT. REFER TO RECORDED FINAL MAP AND CLEAR CREEK TAHOE PROPERTY REPORT FOR ALL ENCUMBRANCES, EASEMENTS, AND RESTRICTIONS FOR DEVELOPMENT OF THIS LOT.