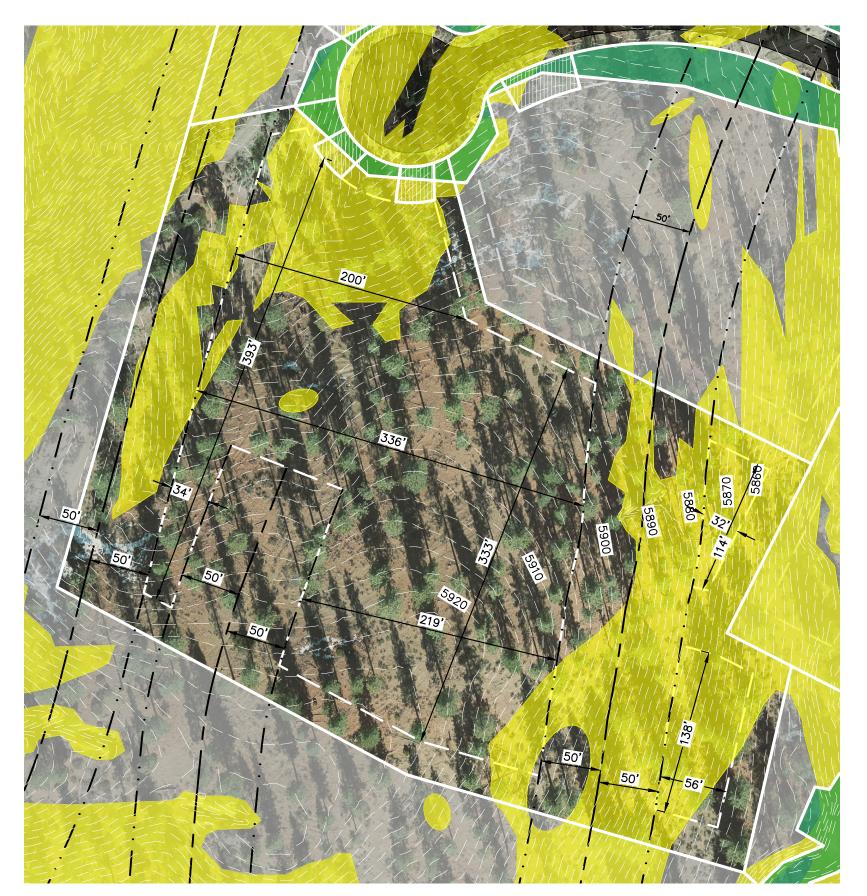

## **HOMESITE 173**

TAHOE

LOT LINE

BUILDING ENVELOPE

SUGGESTED DRIVEWAY LOCATIONS

SLOPE CONSTRAINTS (+25%)

DRAINAGE EASEMENTS

**—--** FAULT LINE

— · · — FAULT SETBACK LINE

Lot Size: 5.46 Acres Building Envelope: 122,233 Sq. Ft.

THIS LOT MAY BE SUBJECT TO HILLSIDE GRADING REQUIREMENTS PER DOUGLAS COUNTY CODE SECTION 20.690.030 (K).

EASEMENTS, SETBACKS, DRIVEWAY ENVELOPES, AND BUILDING ENVELOPE ARE PRELIMINARY AND SUBJECT TO CHANGE WITH FINAL DESIGN.

REFER TO RECORDED FINAL MAP AND CLEAR CREEK TAHOE PROPERTY REPORT FOR ADDITIONAL ENCUMBRANCES, EASEMENTS, AND RESTRICTIONS FOR DEVELOPMENT OF THIS LOT.

7900 Rancharrah Parkway Suite 100 Reno, Nevada 89511 775-200-1960